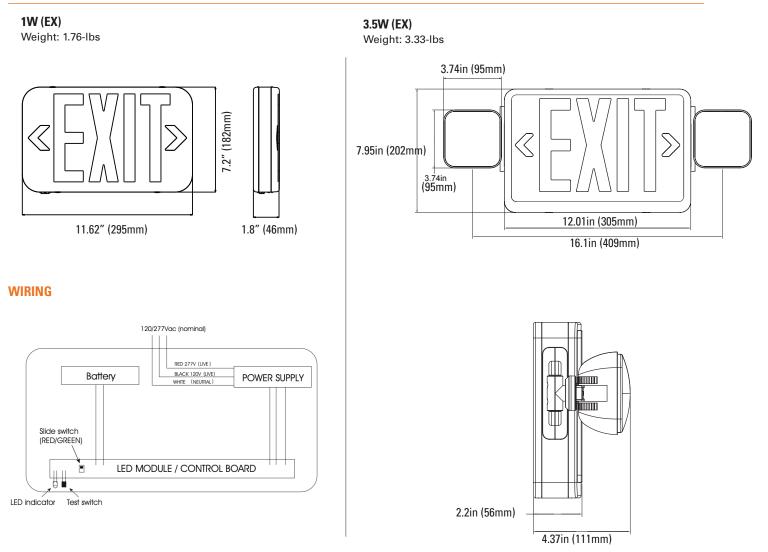

#### DIMENSIONS

#### **DIMENSIONS**

#### WIRING

#### **ORDERING**

| Watts<br>(W) | Ordering<br>Code | Description           | Lumens | Voltage  | Input<br>Current (A) | Built-in<br>Battery | Charing<br>Time | Emergency<br>Run Time |
|--------------|------------------|-----------------------|--------|----------|----------------------|---------------------|-----------------|-----------------------|
| 1            | 7521             | LEDEX-GRN/RED-WH      | -      | 120/277V | 0.09A(max)           | 1.2V-1000mAH        | 24-hrs          | 90-min                |
| 3.5          | 7528             | LEDEX-EMFD-GRN/RED-WH | >180   | 120/277V | 0.031A(max)          | 1.2V-1000mAH        | 24-hrs          | 90-min                |
| 2            | 7522             | LEDEM-FD-WH           | 240    | 120/277V | 0.09A(max)           | 3.6V-1000mAH        | 24-hrs          | 90-min                |