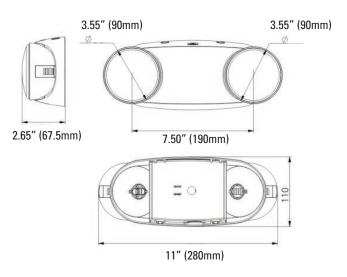

#### 2W (EM)

Weight: 1.00-lbs

#### **DIMENSIONS**

#### **ORDERING**

| Watts<br>(W) | Ordering<br>Code | Description           | Lumens | Voltage  | Input<br>Current (A) | Built-in<br>Battery | Charing<br>Time | Emergency<br>Run Time |
|--------------|------------------|-----------------------|--------|----------|----------------------|---------------------|-----------------|-----------------------|
| 1            | 7521             | LEDEX-GRN/RED-WH      | -      | 120/277V | 0.09A(max)           | 1.2V-1000mAH        | 24-hrs          | 90-min                |
| 3.5          | 7528             | LEDEX-EMFD-GRN/RED-WH | >180   | 120/277V | 0.031A(max)          | 1.2V-1000mAH        | 24-hrs          | 90-min                |
| 2            | 7522             | LEDEM-FD-WH           | 240    | 120/277V | 0.09A(max)           | 3.6V-1000mAH        | 24-hrs          | 90-min                |