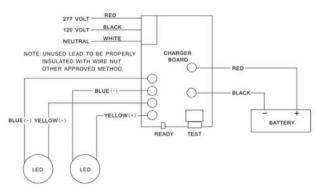

| Charing<br>Time | Emergency<br>Run Time |
|--------------|------------------|-----------------------|--------|----------|----------------------|---------------------|-----------------|-----------------------|
| 1            | 7521             | LEDEX-GRN/RED-WH      | -      | 120/277V | 0.09A(max)           | 1.2V-1000mAH        | 24-hrs          | 90-min                |
| 3.5          | 7528             | LEDEX-EMFD-GRN/RED-WH | >180   | 120/277V | 0.031A(max)          | 1.2V-1000mAH        | 24-hrs          | 90-min                |
| 2            | 7522             | LEDEM-FD-WH           | 240    | 120/277V | 0.09A(max)           | 3.6V-1000mAH        | 24-hrs          | 90-min                |

#### DIMENSIONS



#### **DIMENSIONS**

#### 2W (EM)

Weight: 1.00-lbs



#### WIRING



#### PACKAGE