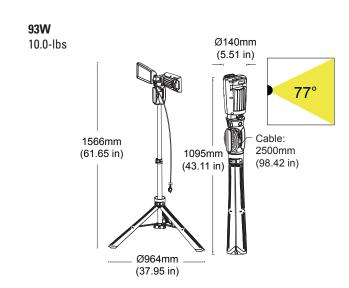

### **DIMENSIONS**

## **ORDERING**

| Watts<br>(W) | Ordering<br>Code | Description       | CCT<br>(K) | Lumens<br>(Lm) | Equiv.<br>Wattage (W) | Adjustable<br>Height | Wet<br>Location |
|--------------|------------------|-------------------|------------|----------------|-----------------------|----------------------|-----------------|
| 36           | 4560             | LED36PWL/FR33/850 | 5000K      | 3,300          | 100                   | 39"-53"              | •               |
| 93           | 4561             | LED93PWL/FR70/850 | 5000K      | 7,000          | 250                   | 43"-61"              | •               |