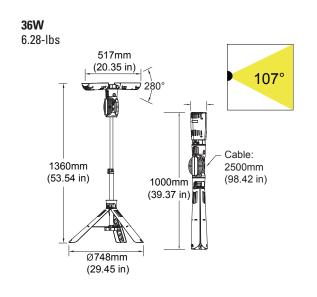

### **DIMENSIONS**

## **ORDERING**

| Watts<br>(W) | Ordering<br>Code | Description       | CCT<br>(K) | Lumens<br>(Lm) | Equiv.<br>Wattage (W) | Adjustable<br>Height | Wet<br>Location |
|--------------|------------------|-------------------|------------|----------------|-----------------------|----------------------|-----------------|
| 36           | 4560             | LED36PWL/FR33/850 | 5000K      | 3,300          | 100                   | 39"-53"              | •               |
| 93           | 4561             | LED93PWL/FR70/850 | 5000K      | 7,000          | 250                   | 43"-61"              | •               |