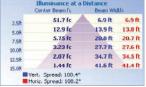

## **22W (15-inch)** Energy Star

| The state of the s |                                                                                                                                                                                                                                                                                                                                                                                                                                                                                                                                                                                                                                                                                                                                                                                                                                                                                                                                                                                                                                                                                                                                                                                                                                                                                                                                                                                                                                                                                                                                                                                                                                                                                                                                                                                                                                                                                                                                                                                                                                                                                                                                | 9.6 8                                                                                       |
|--------------------------------------------------------------------------------------------------------------------------------------------------------------------------------------------------------------------------------------------------------------------------------------------------------------------------------------------------------------------------------------------------------------------------------------------------------------------------------------------------------------------------------------------------------------------------------------------------------------------------------------------------------------------------------------------------------------------------------------------------------------------------------------------------------------------------------------------------------------------------------------------------------------------------------------------------------------------------------------------------------------------------------------------------------------------------------------------------------------------------------------------------------------------------------------------------------------------------------------------------------------------------------------------------------------------------------------------------------------------------------------------------------------------------------------------------------------------------------------------------------------------------------------------------------------------------------------------------------------------------------------------------------------------------------------------------------------------------------------------------------------------------------------------------------------------------------------------------------------------------------------------------------------------------------------------------------------------------------------------------------------------------------------------------------------------------------------------------------------------------------|--------------------------------------------------------------------------------------------------------------------------------------------------------------------------------------------------------------------------------------------------------------------------------------------------------------------------------------------------------------------------------------------------------------------------------------------------------------------------------------------------------------------------------------------------------------------------------------------------------------------------------------------------------------------------------------------------------------------------------------------------------------------------------------------------------------------------------------------------------------------------------------------------------------------------------------------------------------------------------------------------------------------------------------------------------------------------------------------------------------------------------------------------------------------------------------------------------------------------------------------------------------------------------------------------------------------------------------------------------------------------------------------------------------------------------------------------------------------------------------------------------------------------------------------------------------------------------------------------------------------------------------------------------------------------------------------------------------------------------------------------------------------------------------------------------------------------------------------------------------------------------------------------------------------------------------------------------------------------------------------------------------------------------------------------------------------------------------------------------------------------------|---------------------------------------------------------------------------------------------|
| 100000000000000000000000000000000000000                                                                                                                                                                                                                                                                                                                                                                                                                                                                                                                                                                                                                                                                                                                                                                                                                                                                                                                                                                                                                                                                                                                                                                                                                                                                                                                                                                                                                                                                                                                                                                                                                                                                                                                                                                                                                                                                                                                                                                                                                                                                                        | and the state of t | -                                                                                           |
| 15.7 fc                                                                                                                                                                                                                                                                                                                                                                                                                                                                                                                                                                                                                                                                                                                                                                                                                                                                                                                                                                                                                                                                                                                                                                                                                                                                                                                                                                                                                                                                                                                                                                                                                                                                                                                                                                                                                                                                                                                                                                                                                                                                                                                        | 20.0 ft                                                                                                                                                                                                                                                                                                                                                                                                                                                                                                                                                                                                                                                                                                                                                                                                                                                                                                                                                                                                                                                                                                                                                                                                                                                                                                                                                                                                                                                                                                                                                                                                                                                                                                                                                                                                                                                                                                                                                                                                                                                                                                                        | 19.2 f                                                                                      |
| 7.00 fc                                                                                                                                                                                                                                                                                                                                                                                                                                                                                                                                                                                                                                                                                                                                                                                                                                                                                                                                                                                                                                                                                                                                                                                                                                                                                                                                                                                                                                                                                                                                                                                                                                                                                                                                                                                                                                                                                                                                                                                                                                                                                                                        | 30.1 ft                                                                                                                                                                                                                                                                                                                                                                                                                                                                                                                                                                                                                                                                                                                                                                                                                                                                                                                                                                                                                                                                                                                                                                                                                                                                                                                                                                                                                                                                                                                                                                                                                                                                                                                                                                                                                                                                                                                                                                                                                                                                                                                        | 28.8 f                                                                                      |
| 3.94 fc                                                                                                                                                                                                                                                                                                                                                                                                                                                                                                                                                                                                                                                                                                                                                                                                                                                                                                                                                                                                                                                                                                                                                                                                                                                                                                                                                                                                                                                                                                                                                                                                                                                                                                                                                                                                                                                                                                                                                                                                                                                                                                                        | 40.1 ft                                                                                                                                                                                                                                                                                                                                                                                                                                                                                                                                                                                                                                                                                                                                                                                                                                                                                                                                                                                                                                                                                                                                                                                                                                                                                                                                                                                                                                                                                                                                                                                                                                                                                                                                                                                                                                                                                                                                                                                                                                                                                                                        | 38.4 fl                                                                                     |
| 2.52 fc                                                                                                                                                                                                                                                                                                                                                                                                                                                                                                                                                                                                                                                                                                                                                                                                                                                                                                                                                                                                                                                                                                                                                                                                                                                                                                                                                                                                                                                                                                                                                                                                                                                                                                                                                                                                                                                                                                                                                                                                                                                                                                                        | 50.1 ft                                                                                                                                                                                                                                                                                                                                                                                                                                                                                                                                                                                                                                                                                                                                                                                                                                                                                                                                                                                                                                                                                                                                                                                                                                                                                                                                                                                                                                                                                                                                                                                                                                                                                                                                                                                                                                                                                                                                                                                                                                                                                                                        | 48.0 f                                                                                      |
| 1.75 fc                                                                                                                                                                                                                                                                                                                                                                                                                                                                                                                                                                                                                                                                                                                                                                                                                                                                                                                                                                                                                                                                                                                                                                                                                                                                                                                                                                                                                                                                                                                                                                                                                                                                                                                                                                                                                                                                                                                                                                                                                                                                                                                        | 60.1 ft                                                                                                                                                                                                                                                                                                                                                                                                                                                                                                                                                                                                                                                                                                                                                                                                                                                                                                                                                                                                                                                                                                                                                                                                                                                                                                                                                                                                                                                                                                                                                                                                                                                                                                                                                                                                                                                                                                                                                                                                                                                                                                                        | 57.6 ft                                                                                     |
|                                                                                                                                                                                                                                                                                                                                                                                                                                                                                                                                                                                                                                                                                                                                                                                                                                                                                                                                                                                                                                                                                                                                                                                                                                                                                                                                                                                                                                                                                                                                                                                                                                                                                                                                                                                                                                                                                                                                                                                                                                                                                                                                | 3.94 fc<br>2.52 fc                                                                                                                                                                                                                                                                                                                                                                                                                                                                                                                                                                                                                                                                                                                                                                                                                                                                                                                                                                                                                                                                                                                                                                                                                                                                                                                                                                                                                                                                                                                                                                                                                                                                                                                                                                                                                                                                                                                                                                                                                                                                                                             | 63.0 fc 10.0 ft<br>15.7 fc 20.0 ft<br>7.00 fc 30.1 ft<br>3.94 fc 40.1 ft<br>2.52 fc 50.1 ft |