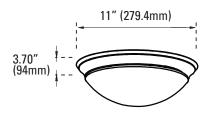

------|------------|----------------|-----------------------|------|--------|------------------|----------------|
| 22           | 7421             | LED15FMS-154L830-BZ | 3000K      | 1,540          | 150                   | 15"  | Bronze | •                | •              |
| 14           | 7425             | LED11FMS-98L840-NI  | 4000K      | 980            | 100                   | 11"  | Nickel | •                | •              |
| 22           | 7427             | LED15FMS-154L830-NI | 3000K      | 1,540          | 150                   | 15"  | Nickel | •                | •              |

### **ACCESSORIES (Ordered Separately)**

#### **Emergency Driver**



7337 BAEM25-170BC/347-C (25W Micro Inverter 120-347 with 12" Conduit)

#### **DIMENSIONS**

# **14W (11-inch)** 3.30-lbs



# **22W (15-inch)** 4.75-lbs



### **PHOTOMETRICS CHART**

### **14W (11-inch)** Energy Star





## **22W (15-inch)** Energy Star



| The state of the s |