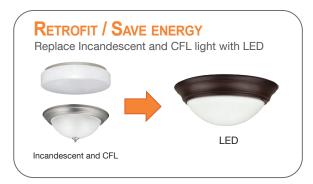

# **DESCRIPTION**

naturaLED® Flush Mount Streamlined (FMS) Is an excellent LED replacement solution for Incandescent or Fluorescent lights. Our FMS works in a variety of applications and is a simple streamlined design. These fixtures are designed with an even and consistent distribution of light and are available in 11 and 15 inch, the FMS has a twist-lock glass lens and your choice of a bronze or nickel finish.