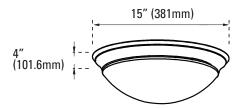

----|-----------------------|------|--------|------------------|----------------|
| 22           | 7421             | LED15FMS-154L830-BZ | 3000K      | 1,540          | 150                   | 15"  | Bronze | •                | •              |
| 14           | 7425             | LED11FMS-98L840-NI  | 4000K      | 980            | 100                   | 11"  | Nickel | •                | •              |
| 22           | 7427             | LED15FMS-154L830-NI | 3000K      | 1,540          | 150                   | 15"  | Nickel | •                | •              |

### **ACCESSORIES (Ordered Separately)**

#### **Emergency Driver**



7337 BAEM25-170BC/347-C (25W Micro Inverter 120-347 with 12" Conduit)

#### **DIMENSIONS**

# **14W (11-inch)** 3.30-lbs



# **22W (15-inch)** 4.75-lbs



### **PHOTOMETRICS CHART**

### **14W (11-inch)** Energy Star





## **22W (15-inch)** Energy Star



| The state of the s |